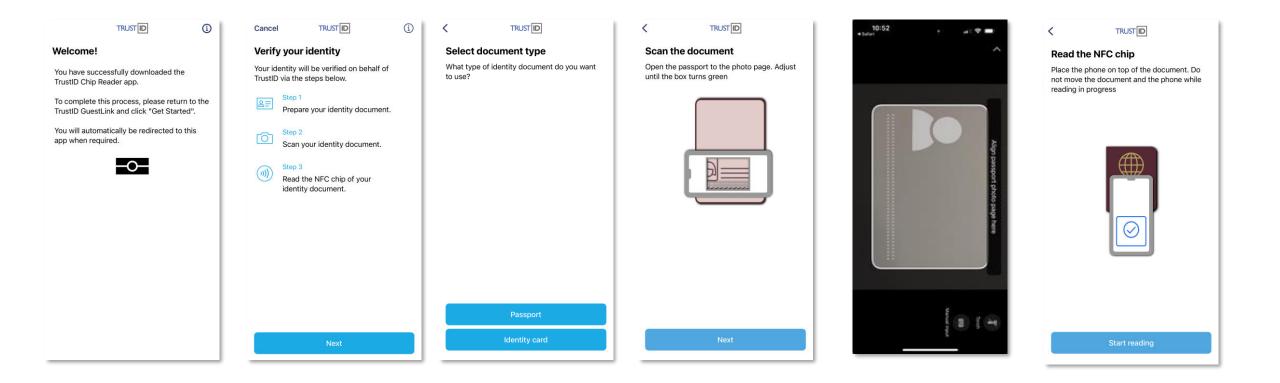

#### **Your Document Capture**

CAPTURE A CLEAR IMAGE OF THE MACHINE READABLE ZONE (MRZ) AND WHOLE DATA PAGE

#### AVOID COVERING THE MACHINE READABLE ZONE

AVOID CUTTING OFF THE MRZ

WATCH OUT FOR GLARE

CAPTURE YOUR IMAGE SQUARELY

IRISH PASSPORT CARD - CAPTURE FRONT AND BACK

Where biometric ID is used the rules require us to check the chip using software. You can check if your passport is biometric by looking for the ePassport logo (

- Biometric Passport
- Biometric EU or EEA identity card
- Irish Passport Card