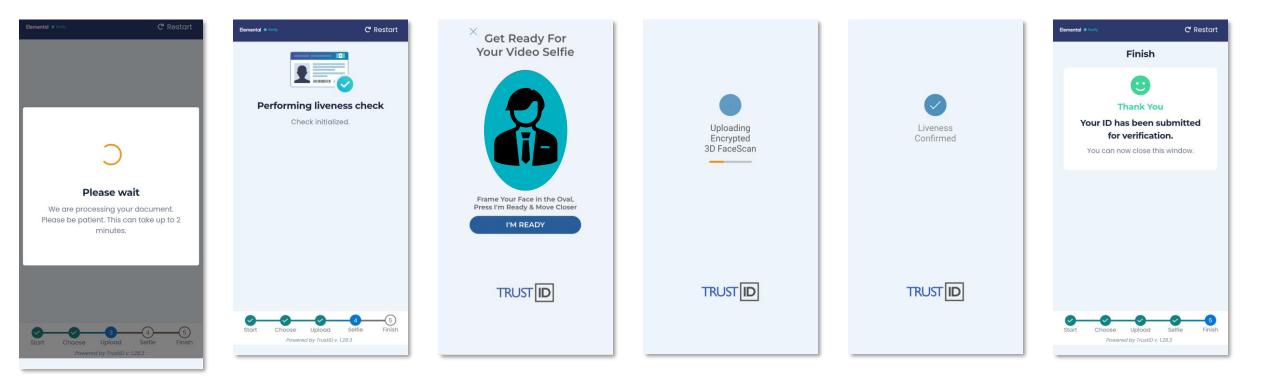

|                                                                                                                |                                                                                                                | TRUST                          | í | TRUST                                                    | Elemental * Verity C* Restart                                                     |
|----------------------------------------------------------------------------------------------------------------|----------------------------------------------------------------------------------------------------------------|--------------------------------|---|----------------------------------------------------------|-----------------------------------------------------------------------------------|
| Read the NFC chip                                                                                              | Read the NFC chip                                                                                              | Identity verification complete |   | Your identity check is complete                          | Finish                                                                            |
| Place the phone on top of the document. Do<br>not move the document and the phone while<br>reading in progress | Place the phone on top of the document. Do<br>not move the document and the phone while<br>reading in progress | Personal INFORMATION           | 1 | You have now successfully completed your identity check. | •                                                                                 |
|                                                                                                                |                                                                                                                | Name                           |   | You can remove this app.                                 | Thank You                                                                         |
|                                                                                                                |                                                                                                                | Given names                    |   | fo                                                       | Your ID has been submitted<br>for verification.<br>You can now close this window. |
|                                                                                                                |                                                                                                                | Date of birth                  |   |                                                          | For curriew close this window.                                                    |
|                                                                                                                | Ready to Scan<br>Reading photograph                                                                            | Nationality                    |   |                                                          |                                                                                   |
|                                                                                                                |                                                                                                                | DOCUMENT INFORMATION           |   |                                                          |                                                                                   |
|                                                                                                                |                                                                                                                | Document number                |   |                                                          |                                                                                   |
|                                                                                                                |                                                                                                                | Issuing country                |   |                                                          |                                                                                   |
|                                                                                                                |                                                                                                                | Date of expiry                 |   |                                                          |                                                                                   |
| Start reading                                                                                                  | Cancel                                                                                                         | Continue                       |   | Proceed outside app                                      | Start Choose Upload Selfre Finish<br>Powered by TrustID v. 1.28.3                 |