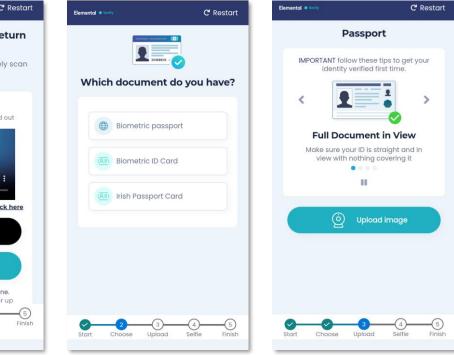

#### You will need

- Biometric Passport
- Non-Biometric Passport
- Photocard Driving Licence (UK, EU, Channel Islands, Isle of Man)
- Biometric EU or EEA identity card
- UK Biometric Residence Permit
- UK Biometric Residence Card
- Irish Passport Card
- UK Frontier Worker Permit

#### **Your Document Capture**

CAPTURE A CLEAR IMAGE OF THE MACHINE READABLE ZONE (MRZ) AND WHOLE DATA PAGE

#### AVOID COVERING THE MACHINE READABLE ZONE

AVOID CUTTING OFF THE MRZ

WATCH OUT FOR GLARE

CAPTURE YOUR IMAGE SQUARELY

IRISH PASSPORT CARD - CAPTURE FRONT AND BACK