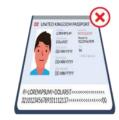

Only use the link to upload your own document.

The software requires the entire photo page of your passport to be visible including the MRZ code (the two lines of text at the bottom of the photo page).

If you are using another form of ID (such as your driving licence) the entirety of the ID should be clearly visible in the software.

You should also ensure that there is no flash glare on the image to avoid the uploaded document being rejected.

#### **Your Document Capture**

CAPTURE A CLEAR IMAGE OF THE MACHINE READABLE ZONE (MRZ) AND WHOLE DATA PAGE

#### AVOID COVERING THE MACHINE READABLE ZONE

AVOID CUTTING OFF THE MRZ

WATCH OUT FOR GLARE

CAPTURE YOUR IMAGE SQUARELY

IRISH PASSPORT CARD - CAPTURE FRONT AND BACK