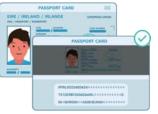

#### AVOID COVERING THE MACHINE READABLE ZONE

AVOID CUTTING OFF THE MRZ

WATCH OUT FOR GLARE

CAPTURE YOUR IMAGE SQUARELY

IRISH PASSPORT CARD - CAPTURE FRONT AND BACK