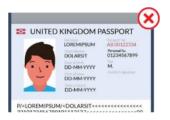

#### **Your Document Capture**

CAPTURE A CLEAR IMAGE OF THE MACHINE READABLE ZONE (MRZ) AND WHOLE DATA PAGE

#### AVOID COVERING THE MACHINE READABLE ZONE

AVOID CUTTING OFF THE MRZ

WATCH OUT FOR GLARE

CAPTURE YOUR IMAGE SQUARELY

IRISH PASSPORT CARD - CAPTURE FRONT AND BACK