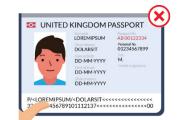

#### **Your Document Capture**

CAPTURE A CLEAR IMAGE OF THE MACHINE READABLE ZONE (MRZ) AND WHOLE DATA PAGE

#### AVOID COVERING THE MACHINE READABLE ZONE

AVOID CUTTING OFF THE MRZ

WATCH OUT FOR GLARE

CAPTURE YOUR IMAGE SQUARELY

IRISH PASSPORT CARD - CAPTURE FRONT AND BACK