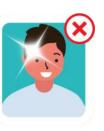

#### Your Selfie Capture

STAND IN FRONT OF A DARK BACKGROUND

USE NATURAL LIGHTING

AVOID BRIGHT LIGHTS FROM ABOVE OR BEHIND YOU

TAKE THE SELFIE 'STRAIGHT ON'

TAKE THE SELFIE AT EYE LEVEL

REMOVE ANYTHING THAT COVERS YOUR FACE