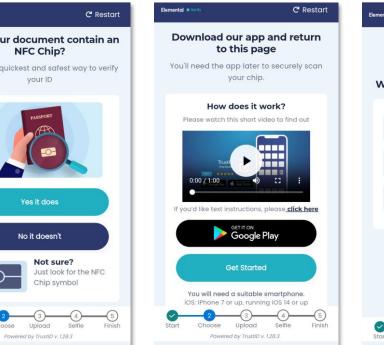

Where biometric ID is used the rules require us to check the chip using software. You can check if your passport is biometric by looking for the ePassport logo (

- Biometric Passport
- Biometric EU or EEA identity card
- Irish Passport Card

#### You will need

- Biometric Passport
- Non-Biometric Passport
- Photocard Driving Licence (UK, EU, Channel Islands, Isle of Man)
- Biometric EU or EEA identity card
- UK Biometric Residence Permit
- UK Biometric Residence Card
- Irish Passport Card
- UK Frontier Worker Permit