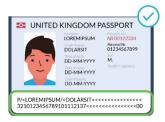

#### **Your Document Capture**

CAPTURE A CLEAR IMAGE OF THE MACHINE READABLE ZONE (MRZ) AND WHOLE DATA PAGE

#### AVOID COVERING THE MACHINE READABLE ZONE

AVOID CUTTING OFF THE MRZ

WATCH OUT FOR GLARE

CAPTURE YOUR IMAGE SQUARELY

IRISH PASSPORT CARD - CAPTURE FRONT AND BACK