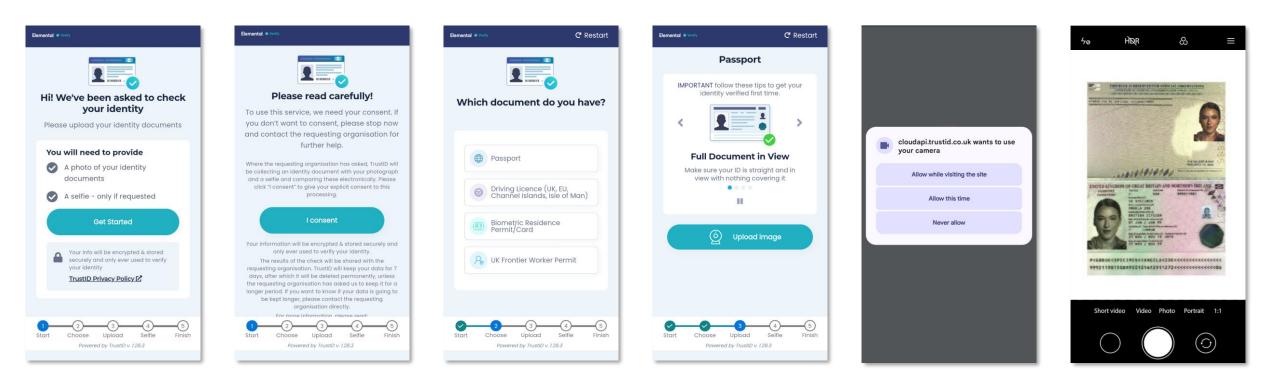

### Some tips

#### Your Selfie Capture

STAND IN FRONT OF A DARK BACKGROUND

USE NATURAL LIGHTING

AVOID BRIGHT LIGHTS FROM ABOVE OR BEHIND YOU

TAKE THE SELFIE 'STRAIGHT ON'

TAKE THE SELFIE AT EYE LEVEL

REMOVE ANYTHING THAT COVERS YOUR FACE