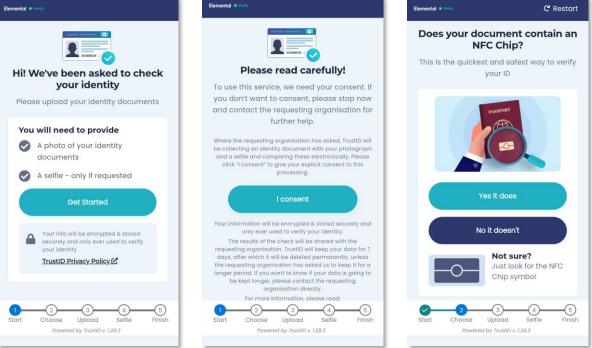

## **Identity Verification**

User Steps

April 2025

#### Your email Invite

Dear S

You have been invited to complete an identity verification process using Elemental Verify.

This process is to verify your identity with UK Companies House. For further information on the identity verification process please see our Identity Verification webpage.

Please follow the steps when accessing the secure link below. You can find more information about how to best capture your documents and selfie in our online guide here – please read this before starting, as not completing the check correctly may delay your application.

#### You will need

- Biometric Passport
- Non-Biometric Passport
- Photocard Driving Licence (UK, EU, Channel Islands, Isle of Man)
- Biometric EU or EEA identity card
- UK Biometric Residence Permit
- UK Biometric Residence Card
- Irish Passport Card
- UK Frontier Worker Permit

Where biometric ID is used the rules require us to check the chip using software. You can check if your passport is biometric by looking for the ePassport logo (

- Biometric Passport
- Biometric EU or EEA identity card
- Irish Passport Card