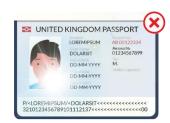

Only use the link to upload your own document.

The software requires the entire photo page of your passport to be visible including the MRZ code (the two lines of text at the bottom of the photo page).

#### **Your Document Capture**

CAPTURE A CLEAR IMAGE OF THE MACHINE READABLE ZONE (MRZ) AND WHOLE DATA PAGE

#### AVOID COVERING THE MACHINE READABLE ZONE

AVOID CUTTING OFF THE MRZ

WATCH OUT FOR GLARE

CAPTURE YOUR IMAGE SQUARELY

IRISH PASSPORT CARD - CAPTURE FRONT AND BACK