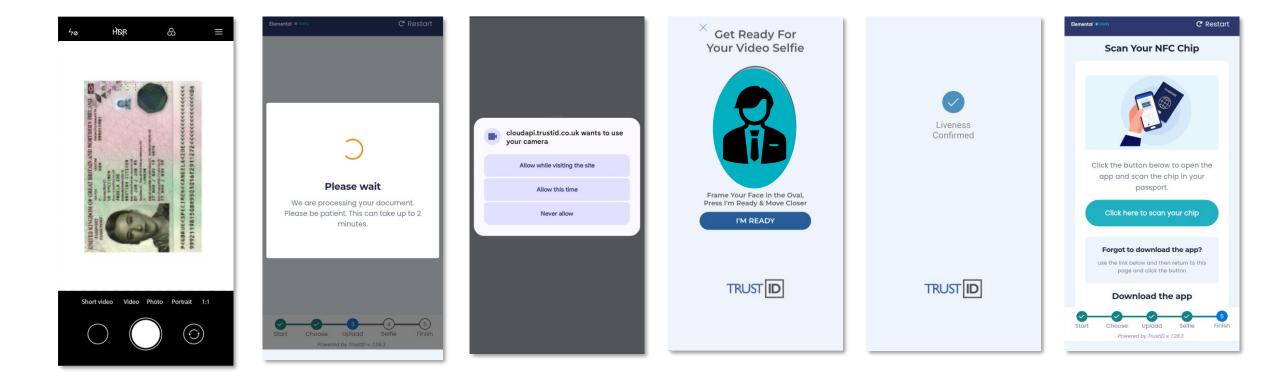

#### **Your Document Capture**

CAPTURE A CLEAR IMAGE OF THE MACHINE READABLE ZONE (MRZ) AND WHOLE DATA PAGE

#### AVOID COVERING THE MACHINE READABLE ZONE

AVOID CUTTING OFF THE MRZ

WATCH OUT FOR GLARE

CAPTURE YOUR IMAGE SQUARELY

IRISH PASSPORT CARD - CAPTURE FRONT AND BACK

#### Your Selfie Capture

STAND IN FRONT OF A DARK BACKGROUND

USE NATURAL LIGHTING

AVOID BRIGHT LIGHTS FROM ABOVE OR BEHIND YOU

TAKE THE SELFIE 'STRAIGHT ON'

TAKE THE SELFIE AT EYE LEVEL

REMOVE ANYTHING THAT COVERS YOUR FACE

Where biometric ID is used the rules require us to check the chip using software. You can check if your passport is biometric by looking for the ePassport logo (

- Biometric Passport
- Biometric EU or EEA identity card
- Irish Passport Card

|                                                                                                                |                                                                                                                | TRUST                          | í | TRUST                                                    | Elemental * Verity C* Restart                                                     |
|----------------------------------------------------------------------------------------------------------------|----------------------------------------------------------------------------------------------------------------|--------------------------------|---|----------------------------------------------------------|-----------------------------------------------------------------------------------|
| Read the NFC chip                                                                                              | Read the NFC chip                                                                                              | Identity verification complete |   | Your identity check is complete                          | Finish                                                                            |
| Place the phone on top of the document. Do<br>not move the document and the phone while<br>reading in progress | Place the phone on top of the document. Do<br>not move the document and the phone while<br>reading in progress | Personal INFORMATION           | 1 | You have now successfully completed your identity check. | •                                                                                 |
|                                                                                                                |                                                                                                                | Name                           |   | You can remove this app.                                 | Thank You                                                                         |
|                                                                                                                |                                                                                                                | Given names                    |   | fo                                                       | Your ID has been submitted<br>for verification.<br>You can now close this window. |
|                                                                                                                |                                                                                                                | Date of birth                  |   |                                                          | For curriew close this window.                                                    |
|                                                                                                                | Ready to Scan<br>Reading photograph                                                                            | Nationality                    |   |                                                          |                                                                                   |
|                                                                                                                |                                                                                                                | DOCUMENT INFORMATION           |   |                                                          |                                                                                   |
|                                                                                                                |                                                                                                                | Document number                |   |                                                          |                                                                                   |
|                                                                                                                |                                                                                                                | Issuing country                |   |                                                          |                                                                                   |
|                                                                                                                |                                                                                                                | Date of expiry                 |   |                                                          |                                                                                   |
| Start reading                                                                                                  | Cancel                                                                                                         | Continue                       |   | Proceed outside app                                      | Start Choose Upload Selfre Finish<br>Powered by TrustID v. 1.28.3                 |